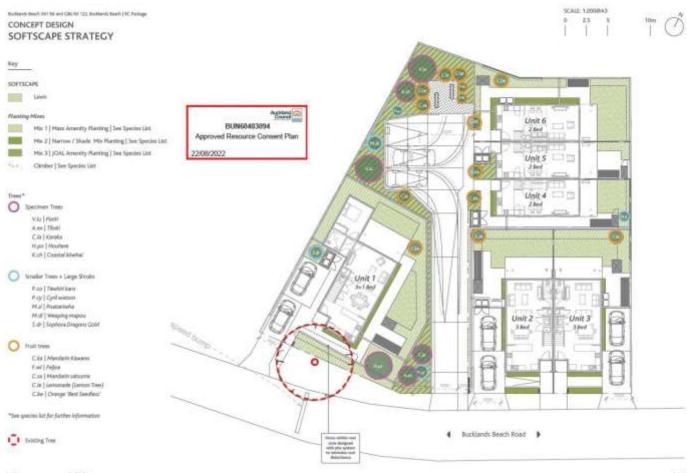

## Landscape Plan

SE RESUDSTUDIO C:14 Buildens baat 341 M and 586 M 102 Buildens been, section 128