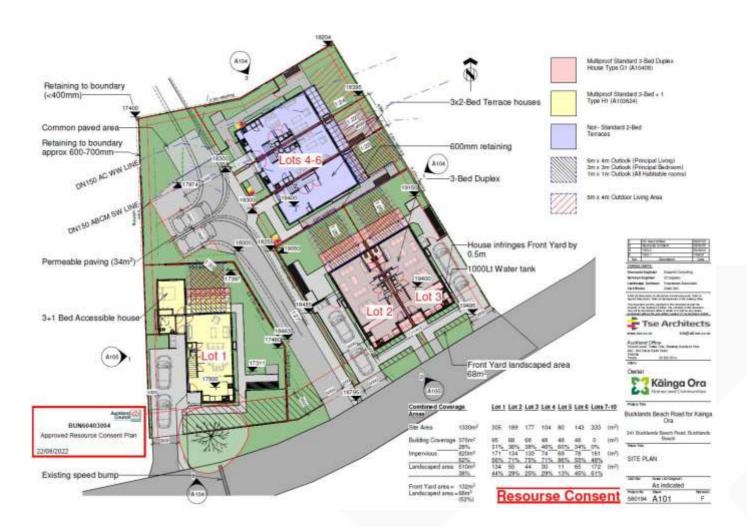

The redevelopment at this location will see 2 old homes replaced with 6 warm, dry, modern homes. These will be made up of:

- 1x 3+1 Bedroom Accessible Stand Alone House
- 2x 3 Bedroom Duplex
- 3x 2 Bedroom Terraces

Site Plan

Head Office Auckland PO Box 74598, Greenlane Auckland 1546

0800 801 601 www.kaingaora.govt.nz